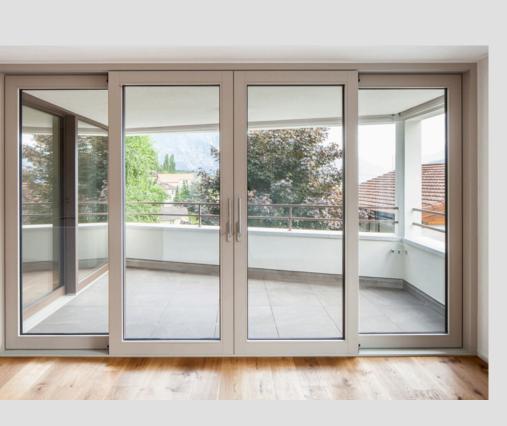

#### SLIDING DOOR

- UPVC sliding doors have become most popular choice of doors for modern homes.
- Offer greater design potential you need for the optimal realisation of architectural ideas.
- Larger glazed space allow more natural light to penetrate inside home and provide an additional source of well being.
- Excellent static properties for the generous dimensions of sliding elements.
- Dual seals ensuring air, water and dust resistance.