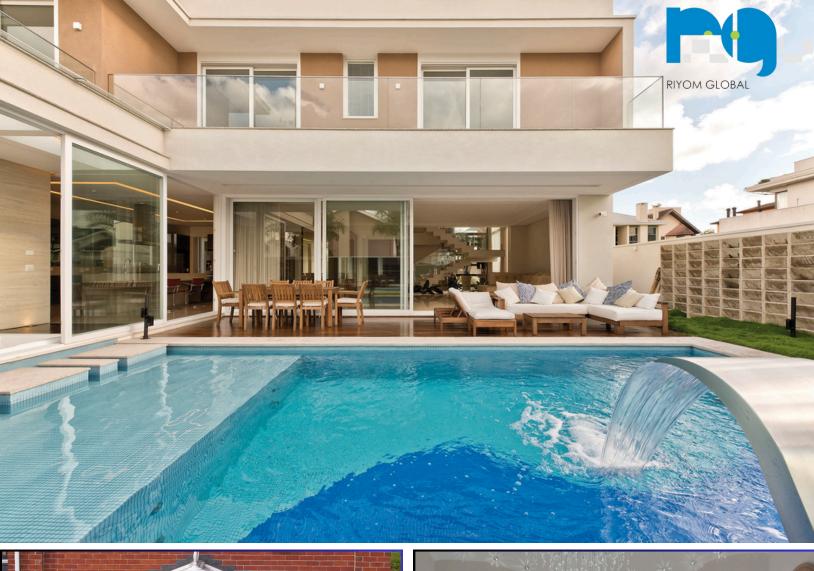

---------|---------------------------|
| Color             | White          | White + Color             | White + Color             |
| Track             | Mono & 2 Track | 2.5 to 3 Track            | 2 Track                   |
| Mesh              | SS & Fiber     | Fiber                     | Pleated                   |
| Profile - Shutter | 35 -65 MM      | 45- 75 MM                 | 65-95 MM                  |
| Profile Weight    | Light - Weight | Medium Weight             | Heavy Weight              |
| Glass             | 5 - 10MM THT   | 6 - 23 MM THT             | 8 - 32MM THT              |
| Speciality        | N/A            | Floor Conceal<br>Possible | Floor Conceal<br>Possible |
| Warranty          | 10 Years       | 15 Years                  | 20 Years                  |











































WWW.RIYOMGLOBAL.COM



**SCAN QR CODE TO VISIT OUR WEB** 



#### **CORPORATE OFFICE:**

SINDHU BHAVAN MARG, AHMEDABAD, GUJARAT – 380054, INDIA

#### **REGISTERED OFFICE:**

106/3 71-D, Kalpi Road, Kanpur, UP -208 012, India

#### **PLANT ADDRESS U.P & GUJARAT**

Channel Partners: Lucknow | New Delhi | Indore | Ahmedabad | Varanasi | Bangalore | Prayagraj