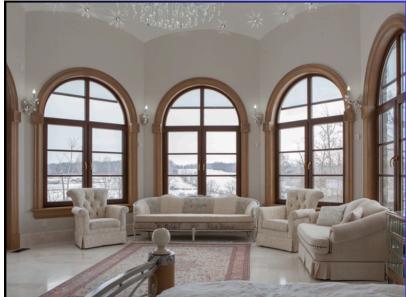

## **CASEMENT**WINDOW

- Most popular, durable, practical and simple window design to suit any architectural style
- Tailor-made for individual requirements in homes, offices, hotels & institutions with fly mesh option
- With dual sealing effect, these windows provide excellent dust resistance, noise reduction and zero water penetration
- Most effective window system to provide efficient thermal insulation for a comfortable indoor environment

## **CASEMENT WINDOW**WITH GRILL & MESH

- A traditional casement window having provision for inbuilt grill to provide security layer against burglary
- Inbuilt fly mesh is a useful feature to prevent insect intrusion
- Easy operation and tight sealing offer efficient sound and thermal insulation, dust and water tightness