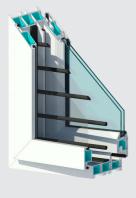

## Innovative Solution INNOVATIVE SERIES...

| UPVC              | S - Series     | G - Series                | P - Series                |
|-------------------|----------------|---------------------------|---------------------------|
| Color             | White          | White + Color             | White + Color             |
| Track             | Mono & 2 Track | 2.5 to 3 Track            | 2 Track                   |
| Mesh              | SS & Fiber     | Fiber                     | Pleated                   |
| Profile - Shutter | 35 -65 MM      | 45- 75 MM                 | 65-95 MM                  |
| Profile Weight    | Light - Weight | Medium Weight             | Heavy Weight              |
| Glass             | 5 - 10MM THT   | 6 - 23 MM THT             | 8 - 32MM THT              |
| Speciality        | N/A            | Floor Conceal<br>Possible | Floor Conceal<br>Possible |
| Warranty          | 10 Years       | 15 Years                  | 20 Years                  |