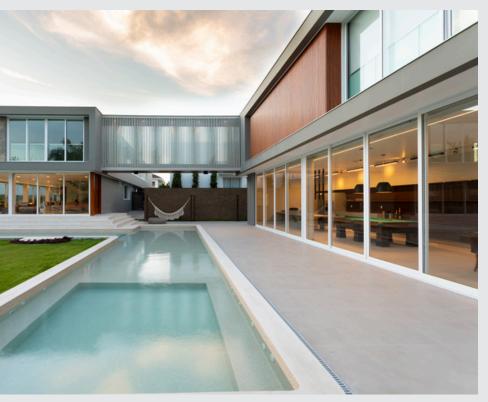

## SLIDING WINDOW

- Sliding windows are space saving and style shaping element for homes
- Variety of frame and sash options for maximum design freedom
- The mesh option prevents entry of flying bugs while maintaining complete ventilation
- Best option to experience more natural light with excellent outside view

#### SLIDING DOOR

- UPVC sliding doors have become most popular choice of doors for modern homes.
- Offer greater design potential you need for the optimal realisation of architectural ideas.
- Larger glazed space allow more natural light to penetrate inside home and provide an additional source of well being.
- Excellent static properties for the generous dimensions of sliding elements.
- Dual seals ensuring air, water and dust resistance.