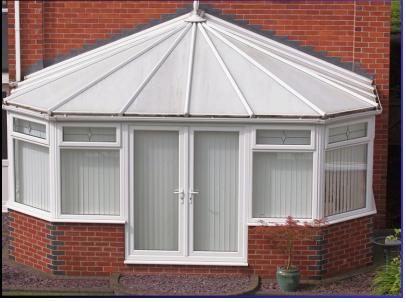

### TILT AND TURN WINDOW

- Combining versatility with style, Tilt and Turn windows are ideally suited for modern homes and offices
- Three windows in one with single handle
  - Inward tilting sash for ventilation and security
  - Inward opening sash for maintenance and access
  - Locked sash as fixed window offering unrivalled level of weathering, thermal and acoustic performance