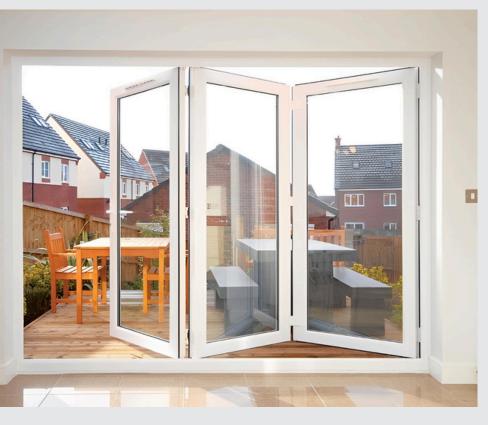

## SLIDE AND FOLD DOOR

- Sashes fold and slide completely to one side providing maximum possible opening and comfortable movement in or outside
- Being equally suited to use as dividers in villas, hotels for terraces and conference rooms etc
- From two to seven sashes wide Choice to design inside or outside open; folding to the left or right
- Impervious to driving rain, wind, and outside noise - this door presents a convincing range of outstanding performance properties