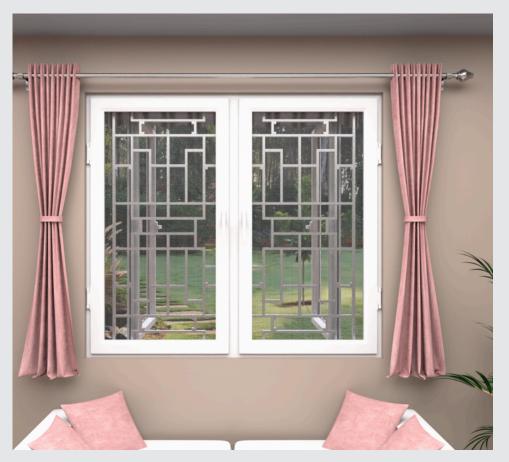

## **CASEMENT WINDOW**WITH GRILL & MESH

- A traditional casement window having provision for inbuilt grill to provide security layer against burglary
- Inbuilt fly mesh is a useful feature to prevent insect intrusion
- Easy operation and tight sealing offer efficient sound and thermal insulation, dust and water tightness