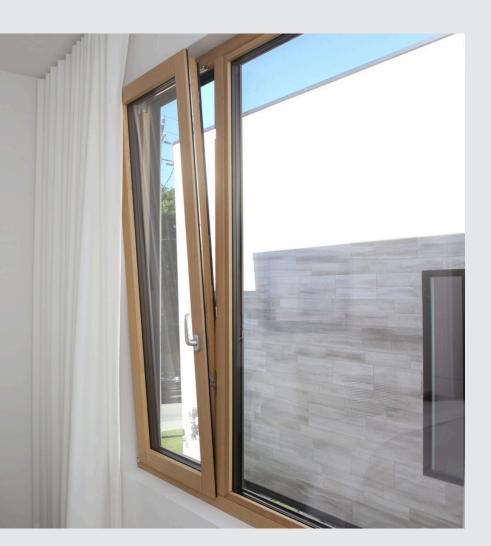

### TILT AND TURN WINDOW

- Combining versatility with style, Tilt and Turn windows are ideally suited for modern homes and offices
- Three windows in one with single handle
  - Inward tilting sash for ventilation and security
  - Inward opening sash for maintenance and access
  - Locked sash as fixed window offering unrivalled level of weathering, thermal and acoustic performance