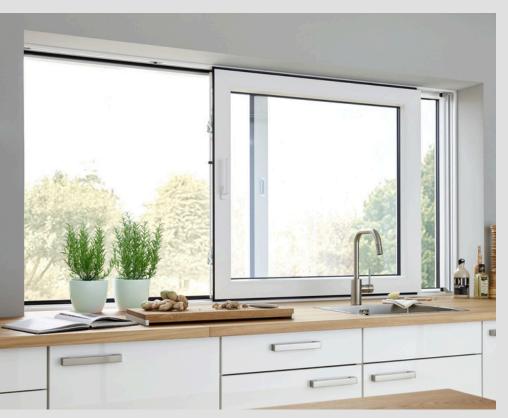

## SLIDING WINDOW

- Sliding windows are space saving and style shaping element for homes
- Variety of frame and sash options for maximum design freedom
- The mesh option prevents entry of flying bugs while maintaining complete ventilation
- Best option to experience more natural light with excellent outside view